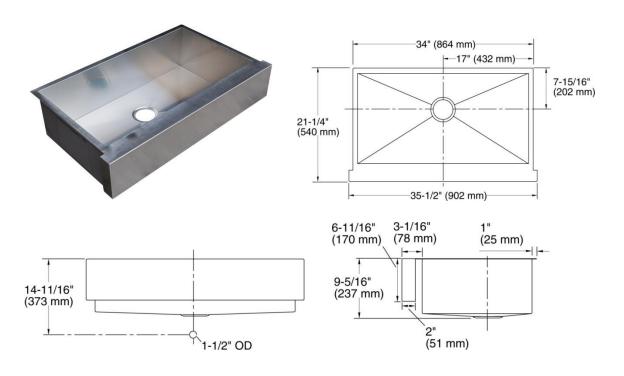

# Under-mount stainless steel sink: SS304 steel, 18 gauge, brush finish

1. Double equal: EG50-50 (rear drain holes)





Overall dimensions: 32-3/8" X 18-1/8" X 9"/9"

2. Kitchen single bowl: EG3118





Overall dimension: 31-1/2" X 18-3/8" X 9"

3. Large utility sink: EG2318





Overall dimensions: 23-1/8" X 17-7/8" X 9"



## Hand-made stainless-steel sinks: SS304, 18 gauge

1. Double equal: HM3218-DE





Overall dimension: 32" X 18" X10"

2. Double unequal: HM3320-DO





Overall dimension: 33"x 20"x 10"

3. Kitchen single bowl: HM3018-S





Overall dimension: 30"X18"X10"



#### 4. HM3118R







#### 5. HM3118R-6









#### 6. HM2318R







## 7. HM1816R









### Hand-made stainless-steel sinks (with Apron): SS304, 18 gauge

### AP3521-S (Kitchen single bowl):



## AP3521-D (Kitchen double bowl)





# AP3321-S (Kitchen Single Bowl)





# AP3322-DO (Kitchen 60/40)







# **Under-mount porcelain sinks:**

### 1. US2114: with 1 overflow holes



Overall dimensions: 21" X 14-1/2" X 8-1/2"

## 2. US2015





# UO1815: with 1 overflow hole.







Overall dimensions: 18-1/4" x 15" x 7-3/4"

## 3. UO1916