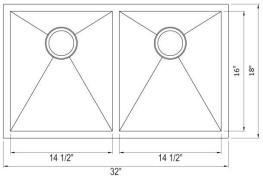

## Hand-made stainless-steel sinks: SS304, 18 gauge

1. Double equal: HM3218-DE

Overall dimension: 32" X 18" X10"

2. Double unequal: HM3320-DO

Overall dimension: 33"x 20"x 10"

3. Kitchen single bowl: HM3018-S