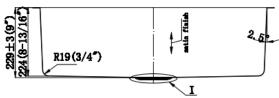

# Under-mount stainless steel sink: SS304 steel, 18 gauge, brush finish

1. Double equal: EG50-50 (rear drain holes)





Overall dimensions: 32-3/8" X 18-1/8" X 9"/9"

2. Kitchen single bowl: EG3118





Overall dimension: 31-1/2" X 18-3/8" X 9"

3. Large utility sink: EG2318





Overall dimensions: 23-1/8" X 17-7/8" X 9"



## Hand-made stainless-steel sinks: SS304, 18 gauge

1. Double equal: HM3218-DE





Overall dimension: 32" X 18" X10"

2. Double unequal: HM3320-DO





Overall dimension: 33"x 20"x 10"

3. Kitchen single bowl: HM3018-S





Overall dimension: 30"X18"X10"



#### 4. HM3118R







#### 5. HM3118R-6









#### 6. HM2318R







## 7. HM1816R









### Hand-made stainless-steel sinks (with Apron): SS304, 18 gauge

### AP3521-S (Kitchen single bowl):



## AP3521-D (Kitchen double bowl)





# AP3321-S (Kitchen Single Bowl)





# AP3322-DO (Kitchen 60/40)







# **Under-mount porcelain sinks:**

### 1. US2114: with 1 overflow holes



Overall dimensions: 21" X 14-1/2" X 8-1/2"

## 2. US2015





# UO1815: with 1 overflow hole.







Overall dimensions: 18-1/4" x 15" x 7-3/4"

## 3. UO1916