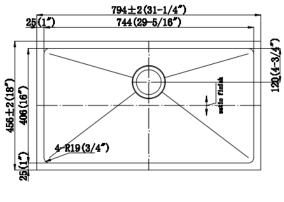

# Under-mount stainless steel sink: SS304 steel, 18 gauge, brush finish

1. Double equal: EG50-50 (rear drain holes)





Overall dimensions: 32-3/8" X 18-1/8" X 9"/9"

2. Kitchen single bowl: EG3118





Overall dimension: 31-1/2" X 18-3/8" X 9"

3. Large utility sink: EG2318





Overall dimensions: 23-1/8" X 17-7/8" X 9"



## Hand-made stainless-steel sinks: SS304, 18 gauge

1. Double equal: HM3218-DE





Overall dimension: 32" X 18" X10"

2. Double unequal: HM3320-DO





Overall dimension: 33"x 20"x 10"

3. Kitchen single bowl: HM3018-S





Overall dimension: 30"X18"X10"



#### 4. HM3118R







#### 5. HM3118R-6









#### 6. HM2318R







## 7. HM1816R









### Hand-made stainless-steel sinks (with Apron): SS304, 18 gauge

### AP3521-S (Kitchen single bowl):



## AP3521-D (Kitchen double bowl)





# AP3321-S (Kitchen Single Bowl)





# AP3322-DO (Kitchen 60/40)







# **Under-mount porcelain sinks:**

### 1. US2114: with 1 overflow holes



Overall dimensions: 21" X 14-1/2" X 8-1/2"

## 2. US2015





# UO1815: with 1 overflow hole.







Overall dimensions: 18-1/4" x 15" x 7-3/4"

## 3. UO1916