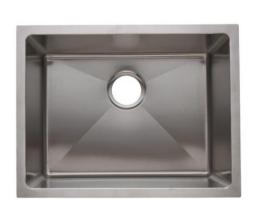

# Under-mount stainless steel sink: SS304 steel, 18 gauge, brush finish

1. Double equal: EG50-50 (rear drain holes)





Overall dimensions: 32-3/8" X 18-1/8" X 9"/9"

2. Kitchen single bowl: EG3118





Overall dimension: 31-1/2" X 18-3/8" X 9"

3. Large utility sink: EG2318





Overall dimensions: 23-1/8" X 17-7/8" X 9"



## Hand-made stainless-steel sinks: SS304, 18 gauge

1. Double equal: HM3218-DE





Overall dimension: 32" X 18" X10"

2. Double unequal: HM3320-DO





Overall dimension: 33"x 20"x 10"

3. Kitchen single bowl: HM3018-S





Overall dimension: 30"X18"X10"



#### 4. HM3118R







#### 5. HM3118R-6









#### 6. HM2318R







## 7. HM1816R









### Hand-made stainless-steel sinks (with Apron): SS304, 18 gauge

### AP3521-S (Kitchen single bowl):



## AP3521-D (Kitchen double bowl)





# AP3321-S (Kitchen Single Bowl)





# AP3322-DO (Kitchen 60/40)







# **Under-mount porcelain sinks:**

### 1. US2114: with 1 overflow holes



Overall dimensions: 21" X 14-1/2" X 8-1/2"

## 2. US2015





# UO1815: with 1 overflow hole.







Overall dimensions: 18-1/4" x 15" x 7-3/4"

## 3. UO1916