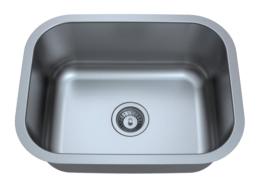

# Under-mount stainless steel sink: SS304 steel, 18 gauge, brush finish

1. Double equal: EG50-50 (rear drain holes)





Overall dimensions: 32-3/8" X 18-1/8" X 9"/9"

2. Kitchen single bowl: EG3118





Overall dimension: 31-1/2" X 18-3/8" X 9"

3. Large utility sink: EG2318





Overall dimensions: 23-1/8" X 17-7/8" X 9"



## Hand-made stainless-steel sinks: SS304, 18 gauge

1. Double equal: HM3218-DE





Overall dimension: 32" X 18" X10"

2. Double unequal: HM3320-DO





Overall dimension: 33"x 20"x 10"

3. Kitchen single bowl: HM3018-S





Overall dimension: 30"X18"X10"



#### 4. HM3118R







#### 5. HM3118R-6









#### 6. HM2318R







## 7. HM1816R









### Hand-made stainless-steel sinks (with Apron): SS304, 18 gauge

### AP3521-S (Kitchen single bowl):



## AP3521-D (Kitchen double bowl)





# AP3321-S (Kitchen Single Bowl)





# AP3322-DO (Kitchen 60/40)







# **Under-mount porcelain sinks:**

### 1. US2114: with 1 overflow holes



Overall dimensions: 21" X 14-1/2" X 8-1/2"

## 2. US2015





# UO1815: with 1 overflow hole.