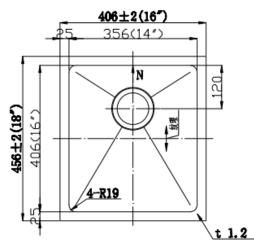

## Hand-made stainless-steel sinks: SS304, 18 gauge

1. Double equal: HM3218-DE

Overall dimension: 32" X 18" X10"

2. Double unequal: HM3320-DO

Overall dimension: 33"x 20"x 10"

3. Kitchen single bowl: HM3018-S