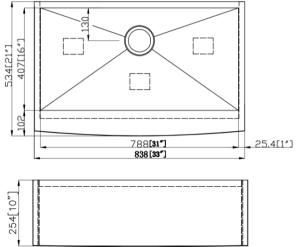

inish

1. Double equal: EG50-50 (rear drain holes)





Overall dimensions: 32-3/8" X 18-1/8" X 9"/9"

2. Kitchen single bowl: EG3118





Overall dimension: 31-1/2" X 18-3/8" X 9"

3. Large utility sink: EG2318





Overall dimensions: 23-1/8" X 17-7/8" X 9"



## Hand-made stainless-steel sinks: SS304, 18 gauge

1. Double equal: HM3218-DE





Overall dimension: 32" X 18" X10"

2. Double unequal: HM3320-DO





Overall dimension: 33"x 20"x 10"

3. Kitchen single bowl: HM3018-S





Overall dimension: 30"X18"X10"



#### 4. HM3118R







#### 5. HM3118R-6









#### 6. HM2318R







## 7. HM1816R









### Hand-made stainless-steel sinks (with Apron): SS304, 18 gauge

### AP3521-S (Kitchen single bowl):



## AP3521-D (Kitchen double bowl)





# AP3321-S (Kitchen Single Bowl)





# AP3322-DO (Kitchen 60/40)







# **Under-mount porcelain sinks:**

### 1. US2114: with 1 overflow holes



Overall dimensions: 21" X 14-1/2" X 8-1/2"

## 2. US2015





# UO1815: with 1 overflow hole.







Overall dimensions: 18-1/4" x 15" x 7-3/4"

## 3. UO1916