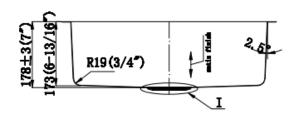

# Under-mount stainless steel sink: SS304 steel, 18 gauge, brush finish

1. Double equal: EG50-50 (rear drain holes)





Overall dimensions: 32-3/8" X 18-1/8" X 9"/9"

2. Kitchen single bowl: EG3118





Overall dimension: 31-1/2" X 18-3/8" X 9"

3. Large utility sink: EG2318





Overall dimensions: 23-1/8" X 17-7/8" X 9"



## Hand-made stainless-steel sinks: SS304, 18 gauge

1. Double equal: HM3218-DE





Overall dimension: 32" X 18" X10"

2. Double unequal: HM3320-DO





Overall dimension: 33"x 20"x 10"

3. Kitchen single bowl: HM3018-S





Overall dimension: 30"X18"X10"



#### 4. HM3118R







#### 5. HM3118R-6









#### 6. HM2318R







## 7. HM1816R









### Hand-made stainless-steel sinks (with Apron): SS304, 18 gauge

### AP3521-S (Kitchen single bowl):



## AP3521-D (Kitchen double bowl)





# AP3321-S (Kitchen Single Bowl)





# AP3322-DO (Kitchen 60/40)







# **Under-mount porcelain sinks:**

### 1. US2114: with 1 overflow holes



Overall dimensions: 21" X 14-1/2" X 8-1/2"

## 2. US2015





# UO1815: with 1 overflow hole.







Overall dimensions: 18-1/4" x 15" x 7-3/4"

## 3. UO1916