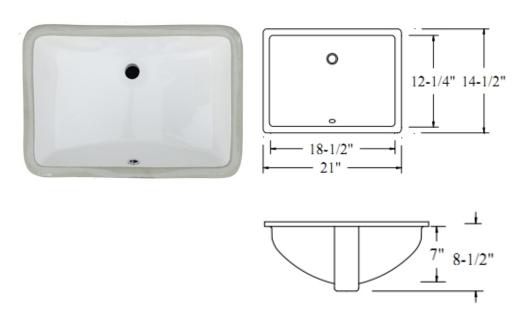

### 1. US2114: with 1 overflow holes

Overall dimensions: 21" X 14-1/2" X 8-1/2"