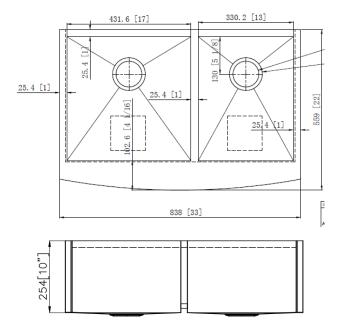

# Under-mount stainless steel sink: SS304 steel, 18 gauge, brush finish

1. Double equal: EG50-50 (rear drain holes)

Overall dimensions: 32-3/8" X 18-1/8" X 9"/9"

2. Kitchen single bowl: EG3118

Overall dimension: 31-1/2" X 18-3/8" X 9"