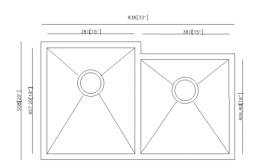

# Under-mount stainless steel sink: SS304 steel, 18 gauge, brush finish

1. Double equal: EG50-50 (rear drain holes)

Overall dimensions: 32-3/8" X 18-1/8" X 9"/9"

2. Kitchen single bowl: EG3118

Overall dimension: 31-1/2" X 18-3/8" X 9"