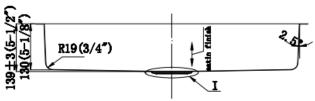

# Under-mount stainless steel sink: SS304 steel, 18 gauge, brush finish

1. Double equal: EG50-50 (rear drain holes)





Overall dimensions: 32-3/8" X 18-1/8" X 9"/9"

2. Kitchen single bowl: EG3118





Overall dimension: 31-1/2" X 18-3/8" X 9"

3. Large utility sink: EG2318





Overall dimensions: 23-1/8" X 17-7/8" X 9"



## Hand-made stainless-steel sinks: SS304, 18 gauge

1. Double equal: HM3218-DE





Overall dimension: 32" X 18" X10"

2. Double unequal: HM3320-DO





Overall dimension: 33"x 20"x 10"

3. Kitchen single bowl: HM3018-S





Overall dimension: 30"X18"X10"



#### 4. HM3118R







#### 5. HM3118R-6









#### 6. HM2318R







## 7. HM1816R









### Hand-made stainless-steel sinks (with Apron): SS304, 18 gauge

### AP3521-S (Kitchen single bowl):



## AP3521-D (Kitchen double bowl)





# AP3321-S (Kitchen Single Bowl)





# AP3322-DO (Kitchen 60/40)







# **Under-mount porcelain sinks:**

### 1. US2114: with 1 overflow holes



Overall dimensions: 21" X 14-1/2" X 8-1/2"

## 2. US2015





# UO1815: with 1 overflow hole.







Overall dimensions: 18-1/4" x 15" x 7-3/4"

## 3. UO1916