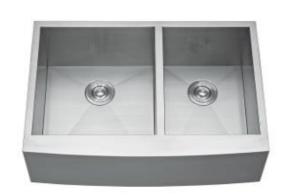

# Under-mount stainless steel sink: SS304 steel, 18 gauge, brush finish

1. Double equal: EG50-50 (rear drain holes)

Overall dimensions: 32-3/8" X 18-1/8" X 9"/9"

2. Kitchen single bowl: EG3118

Overall dimension: 31-1/2" X 18-3/8" X 9"