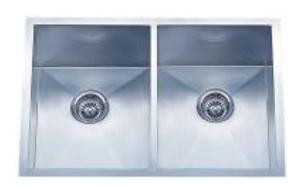

## Hand-made stainless-steel sinks: SS304, 18 gauge

1. Double equal: HM3218-DE

Overall dimension: 32" X 18" X10"

2. Double unequal: HM3320-DO

Overall dimension: 33"x 20"x 10"

3. Kitchen single bowl: HM3018-S