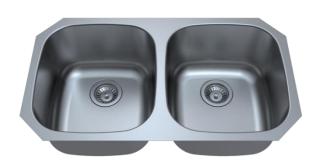

# Under-mount stainless steel sink: SS304 steel, 18 gauge, brush finish

1. Double equal: EG50-50 (rear drain holes)

Overall dimensions: 32-3/8" X 18-1/8" X 9"/9"

2. Kitchen single bowl: EG3118

Overall dimension: 31-1/2" X 18-3/8" X 9"