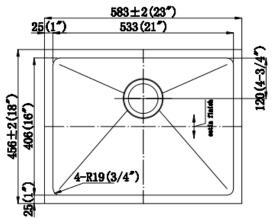

# Under-mount stainless steel sink: SS304 steel, 18 gauge, brush finish

1. Double equal: EG50-50 (rear drain holes)





Overall dimensions: 32-3/8" X 18-1/8" X 9"/9"

2. Kitchen single bowl: EG3118





Overall dimension: 31-1/2" X 18-3/8" X 9"

3. Large utility sink: EG2318





Overall dimensions: 23-1/8" X 17-7/8" X 9"



## Hand-made stainless-steel sinks: SS304, 18 gauge

1. Double equal: HM3218-DE





Overall dimension: 32" X 18" X10"

2. Double unequal: HM3320-DO





Overall dimension: 33"x 20"x 10"

3. Kitchen single bowl: HM3018-S





Overall dimension: 30"X18"X10"



#### 4. HM3118R







#### 5. HM3118R-6









#### 6. HM2318R







## 7. HM1816R









### Hand-made stainless-steel sinks (with Apron): SS304, 18 gauge

### AP3521-S (Kitchen single bowl):



## AP3521-D (Kitchen double bowl)





# AP3321-S (Kitchen Single Bowl)





# AP3322-DO (Kitchen 60/40)







# **Under-mount porcelain sinks:**

### 1. US2114: with 1 overflow holes



Overall dimensions: 21" X 14-1/2" X 8-1/2"

## 2. US2015





# UO1815: with 1 overflow hole.







Overall dimensions: 18-1/4" x 15" x 7-3/4"

## 3. UO1916