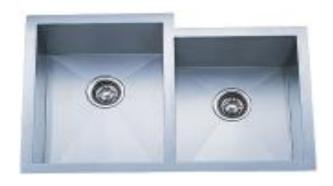

# Under-mount stainless steel sink: SS304 steel, 18 gauge, brush finish

1. Double equal: EG50-50 (rear drain holes)

Overall dimensions: 32-3/8" X 18-1/8" X 9"/9"

2. Kitchen single bowl: EG3118

Overall dimension: 31-1/2" X 18-3/8" X 9"