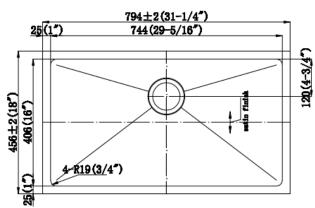

# Under-mount stainless steel sink: SS304 steel, 18 gauge, brush finish

1. Double equal: EG50-50 (rear drain holes)





Overall dimensions: 32-3/8" X 18-1/8" X 9"/9"

2. Kitchen single bowl: EG3118





Overall dimension: 31-1/2" X 18-3/8" X 9"

3. Large utility sink: EG2318





Overall dimensions: 23-1/8" X 17-7/8" X 9"



## Hand-made stainless-steel sinks: SS304, 18 gauge

1. Double equal: HM3218-DE





Overall dimension: 32" X 18" X10"

2. Double unequal: HM3320-DO





Overall dimension: 33"x 20"x 10"

3. Kitchen single bowl: HM3018-S





Overall dimension: 30"X18"X10"



#### 4. HM3118R







#### 5. HM3118R-6









#### 6. HM2318R







## 7. HM1816R









### Hand-made stainless-steel sinks (with Apron): SS304, 18 gauge

### AP3521-S (Kitchen single bowl):



## AP3521-D (Kitchen double bowl)





# AP3321-S (Kitchen Single Bowl)





# AP3322-DO (Kitchen 60/40)







# **Under-mount porcelain sinks:**

### 1. US2114: with 1 overflow holes



Overall dimensions: 21" X 14-1/2" X 8-1/2"

## 2. US2015





# UO1815: with 1 overflow hole.







Overall dimensions: 18-1/4" x 15" x 7-3/4"

## 3. UO1916