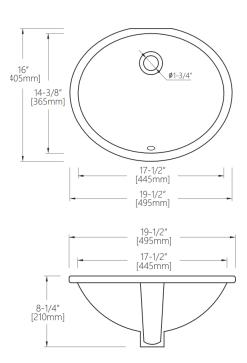

e stainless-steel sinks: SS304, 18 gauge

1. Double equal: HM3218-DE





Overall dimension: 32" X 18" X10"

2. Double unequal: HM3320-DO





Overall dimension: 33"x 20"x 10"

3. Kitchen single bowl: HM3018-S





Overall dimension: 30"X18"X10"



#### 4. HM3118R







#### 5. HM3118R-6









#### 6. HM2318R







## 7. HM1816R









### Hand-made stainless-steel sinks (with Apron): SS304, 18 gauge

### AP3521-S (Kitchen single bowl):



## AP3521-D (Kitchen double bowl)





# AP3321-S (Kitchen Single Bowl)





# AP3322-DO (Kitchen 60/40)







# **Under-mount porcelain sinks:**

### 1. US2114: with 1 overflow holes



Overall dimensions: 21" X 14-1/2" X 8-1/2"

## 2. US2015





# UO1815: with 1 overflow hole.







Overall dimensions: 18-1/4" x 15" x 7-3/4"

## 3. UO1916