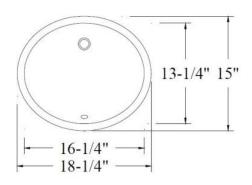

8





Overall dimensions: 23-1/8" X 17-7/8" X 9"



## Hand-made stainless-steel sinks: SS304, 18 gauge

1. Double equal: HM3218-DE





Overall dimension: 32" X 18" X10"

2. Double unequal: HM3320-DO





Overall dimension: 33"x 20"x 10"

3. Kitchen single bowl: HM3018-S





Overall dimension: 30"X18"X10"



#### 4. HM3118R







#### 5. HM3118R-6









#### 6. HM2318R







## 7. HM1816R









### Hand-made stainless-steel sinks (with Apron): SS304, 18 gauge

### AP3521-S (Kitchen single bowl):



## AP3521-D (Kitchen double bowl)





# AP3321-S (Kitchen Single Bowl)





# AP3322-DO (Kitchen 60/40)







# **Under-mount porcelain sinks:**

### 1. US2114: with 1 overflow holes



Overall dimensions: 21" X 14-1/2" X 8-1/2"

## 2. US2015





# UO1815: with 1 overflow hole.







Overall dimensions: 18-1/4" x 15" x 7-3/4"

## 3. UO1916