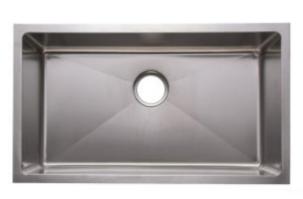

# Under-mount stainless steel sink: SS304 steel, 18 gauge, brush finish

1. Double equal: EG50-50 (rear drain holes)





Overall dimensions: 32-3/8" X 18-1/8" X 9"/9"

2. Kitchen single bowl: EG3118





Overall dimension: 31-1/2" X 18-3/8" X 9"

3. Large utility sink: EG2318





Overall dimensions: 23-1/8" X 17-7/8" X 9"



## Hand-made stainless-steel sinks: SS304, 18 gauge

1. Double equal: HM3218-DE





Overall dimension: 32" X 18" X10"

2. Double unequal: HM3320-DO





Overall dimension: 33"x 20"x 10"

3. Kitchen single bowl: HM3018-S





Overall dimension: 30"X18"X10"



#### 4. HM3118R







#### 5. HM3118R-6









#### 6. HM2318R







## 7. HM1816R









### Hand-made stainless-steel sinks (with Apron): SS304, 18 gauge

### AP3521-S (Kitchen single bowl):



## AP3521-D (Kitchen double bowl)





# AP3321-S (Kitchen Single Bowl)





# AP3322-DO (Kitchen 60/40)







# **Under-mount porcelain sinks:**

### 1. US2114: with 1 overflow holes



Overall dimensions: 21" X 14-1/2" X 8-1/2"

## 2. US2015





# UO1815: with 1 overflow hole.







Overall dimensions: 18-1/4" x 15" x 7-3/4"

## 3. UO1916