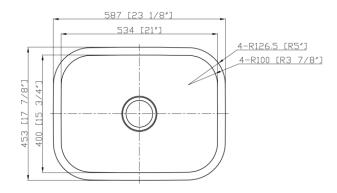

# Under-mount stainless steel sink: SS304 steel, 18 gauge, brush finish

1. Double equal: EG50-50 (rear drain holes)





Overall dimensions: 32-3/8" X 18-1/8" X 9"/9"

2. Kitchen single bowl: EG3118





Overall dimension: 31-1/2" X 18-3/8" X 9"

3. Large utility sink: EG2318





Overall dimensions: 23-1/8" X 17-7/8" X 9"



## Hand-made stainless-steel sinks: SS304, 18 gauge

1. Double equal: HM3218-DE





Overall dimension: 32" X 18" X10"

2. Double unequal: HM3320-DO





Overall dimension: 33"x 20"x 10"

3. Kitchen single bowl: HM3018-S





Overall dimension: 30"X18"X10"



#### 4. HM3118R







#### 5. HM3118R-6









#### 6. HM2318R







## 7. HM1816R









### Hand-made stainless-steel sinks (with Apron): SS304, 18 gauge

### AP3521-S (Kitchen single bowl):



## AP3521-D (Kitchen double bowl)





# AP3321-S (Kitchen Single Bowl)





# AP3322-DO (Kitchen 60/40)







# **Under-mount porcelain sinks:**

### 1. US2114: with 1 overflow holes



Overall dimensions: 21" X 14-1/2" X 8-1/2"

## 2. US2015





# UO1815: with 1 overflow hole.







O