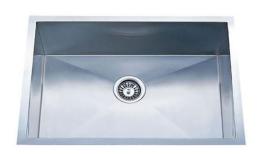

# Under-mount stainless steel sink: SS304 steel, 18 gauge, brush finish

1. Double equal: EG50-50 (rear drain holes)





Overall dimensions: 32-3/8" X 18-1/8" X 9"/9"

2. Kitchen single bowl: EG3118





Overall dimension: 31-1/2" X 18-3/8" X 9"

3. Large utility sink: EG2318





Overall dimensions: 23-1/8" X 17-7/8" X 9"



## Hand-made stainless-steel sinks: SS304, 18 gauge

1. Double equal: HM3218-DE





Overall dimension: 32" X 18" X10"

2. Double unequal: HM3320-DO





Overall dimension: 33"x 20"x 10"

3. Kitchen single bowl: HM3018-S





Overall dimension: 30"X18"X10"



#### 4. HM3118R







#### 5. HM3118R-6









#### 6. HM2318R







## 7. HM1816R









### Hand-made stainless-steel sinks (with Apron): SS304, 18 gauge

### AP3521-S (Kitchen single bowl):



## AP3521-D (Kitchen double bowl)





# AP3321-S (Kitchen Single Bowl)





# AP3322-DO (Kitchen 60/40)







# **Under-mount porcelain sinks:**

### 1. US2114: with 1 overflow holes



Overall dimensions: 21" X 14-1/2" X 8-1/2"

## 2. US2015





# UO1815: with 1 overflow hole.







Overall dimensions: 18-1/4" x 15" x 7-3/4"

## 3. UO1916