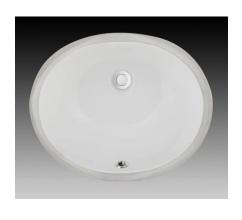

318





Overall dimensions: 23-1/8" X 17-7/8" X 9"



## Hand-made stainless-steel sinks: SS304, 18 gauge

1. Double equal: HM3218-DE





Overall dimension: 32" X 18" X10"

2. Double unequal: HM3320-DO





Overall dimension: 33"x 20"x 10"

3. Kitchen single bowl: HM3018-S





Overall dimension: 30"X18"X10"



#### 4. HM3118R







#### 5. HM3118R-6









#### 6. HM2318R







## 7. HM1816R









### Hand-made stainless-steel sinks (with Apron): SS304, 18 gauge

### AP3521-S (Kitchen single bowl):



## AP3521-D (Kitchen double bowl)





# AP3321-S (Kitchen Single Bowl)





# AP3322-DO (Kitchen 60/40)







# **Under-mount porcelain sinks:**

### 1. US2114: with 1 overflow holes



Overall dimensions: 21" X 14-1/2" X 8-1/2"

## 2. US2015





# UO1815: with 1 overflow hole.







Overall dimensions: 18-1/4" x 15" x 7-3/4"

## 3. UO1916