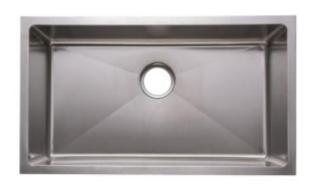

# Under-mount stainless steel sink: SS304 steel, 18 gauge, brush finish

1. Double equal: EG50-50 (rear drain holes)





Overall dimensions: 32-3/8" X 18-1/8" X 9"/9"

2. Kitchen single bowl: EG3118





Overall dimension: 31-1/2" X 18-3/8" X 9"

3. Large utility sink: EG2318





Overall dimensions: 23-1/8" X 17-7/8" X 9"



## Hand-made stainless-steel sinks: SS304, 18 gauge

1. Double equal: HM3218-DE





Overall dimension: 32" X 18" X10"

2. Double unequal: HM3320-DO





Overall dimension: 33"x 20"x 10"

3. Kitchen single bowl: HM3018-S





Overall dimension: 30"X18"X10"



#### 4. HM3118R







#### 5. HM3118R-6









#### 6. HM2318R







## 7. HM1816R









### Hand-made stainless-steel sinks (with Apron): SS304, 18 gauge

### AP3521-S (Kitchen single bowl):



## AP3521-D (Kitchen double bowl)





# AP3321-S (Kitchen Single Bowl)





# AP3322-DO (Kitchen 60/40)







# **Under-mount porcelain sinks:**

### 1. US2114: with 1 overflow holes



Overall dimensions: 21" X 14-1/2" X 8-1/2"

## 2. US2015





# UO1815: with 1 overflow hole.







Overall dimensions: 18-1/4" x 15" x 7-3/4"

## 3. UO1916