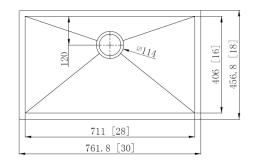

# Under-mount stainless steel sink: SS304 steel, 18 gauge, brush finish

1. Double equal: EG50-50 (rear drain holes)





Overall dimensions: 32-3/8" X 18-1/8" X 9"/9"

2. Kitchen single bowl: EG3118





Overall dimension: 31-1/2" X 18-3/8" X 9"

3. Large utility sink: EG2318





Overall dimensions: 23-1/8" X 17-7/8" X 9"



## Hand-made stainless-steel sinks: SS304, 18 gauge

1. Double equal: HM3218-DE





Overall dimension: 32" X 18" X10"

2. Double unequal: HM3320-DO





Overall dimension: 33"x 20"x 10"

3. Kitchen single bowl: HM3018-S





Overall dimension: 30"X18"X10"



#### 4. HM3118R







#### 5. HM3118R-6









#### 6. HM2318R







## 7. HM1816R









### Hand-made stainless-steel sinks (with Apron): SS304, 18 gauge

### AP3521-S (Kitchen single bowl):



## AP3521-D (Kitchen double bowl)





# AP3321-S (Kitchen Single Bowl)





# AP3322-DO (Kitchen 60/40)







# **Under-mount porcelain sinks:**

### 1. US2114: with 1 overflow holes



Overall dimensions: 21" X 14-1/2" X 8-1/2"

## 2. US2015





# UO1815: with 1 overflow hole.







Overall dimensions: 18-1/4" x 15" x 7-3/4"

## 3. UO1916