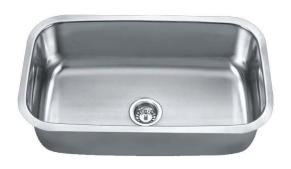

# Under-mount stainless steel sink: SS304 steel, 18 gauge, brush finish

1. Double equal: EG50-50 (rear drain holes)

Overall dimensions: 32-3/8" X 18-1/8" X 9"/9"

2. Kitchen single bowl: EG3118

Overall dimension: 31-1/2" X 18-3/8" X 9"

3. Large utility sink: EG2318

Overall dimensions: 23-1/8" X 17-7/8" X 9"