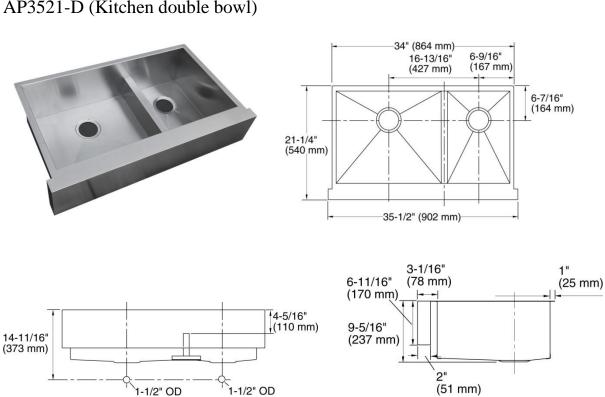

eel sink: SS304 steel, 18 gauge, brush finish

1. Double equal: EG50-50 (rear drain holes)





Overall dimensions: 32-3/8" X 18-1/8" X 9"/9"

2. Kitchen single bowl: EG3118





Overall dimension: 31-1/2" X 18-3/8" X 9"

3. Large utility sink: EG2318





Overall dimensions: 23-1/8" X 17-7/8" X 9"



## Hand-made stainless-steel sinks: SS304, 18 gauge

1. Double equal: HM3218-DE





Overall dimension: 32" X 18" X10"

2. Double unequal: HM3320-DO





Overall dimension: 33"x 20"x 10"

3. Kitchen single bowl: HM3018-S





Overall dimension: 30"X18"X10"



#### 4. HM3118R







#### 5. HM3118R-6









#### 6. HM2318R







## 7. HM1816R









### Hand-made stainless-steel sinks (with Apron): SS304, 18 gauge

### AP3521-S (Kitchen single bowl):



## AP3521-D (Kitchen double bowl)





# AP3321-S (Kitchen Single Bowl)





# AP3322-DO (Kitchen 60/40)







# **Under-mount porcelain sinks:**

### 1. US2114: with 1 overflow holes



Overall dimensions: 21" X 14-1/2" X 8-1/2"

## 2. US2015





# UO1815: with 1 overflow hole.







Overall dimensions: 18-1/4" x 15" x 7-3/4"

## 3. UO1916