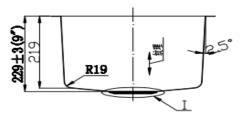

## Hand-made stainless-steel sinks: SS304, 18 gauge

1. Double equal: HM3218-DE

Overall dimension: 32" X 18" X10"

2. Double unequal: HM3320-DO

Overall dimension: 33"x 20"x 10"

3. Kitchen single bowl: HM3018-S