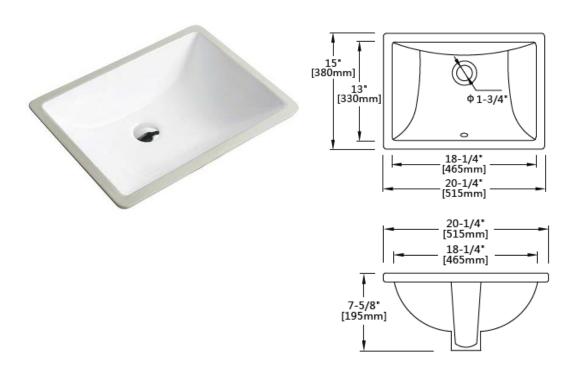

3/8" X 9"

3. Large utility sink: EG2318





Overall dimensions: 23-1/8" X 17-7/8" X 9"



## Hand-made stainless-steel sinks: SS304, 18 gauge

1. Double equal: HM3218-DE





Overall dimension: 32" X 18" X10"

2. Double unequal: HM3320-DO





Overall dimension: 33"x 20"x 10"

3. Kitchen single bowl: HM3018-S





Overall dimension: 30"X18"X10"



#### 4. HM3118R







#### 5. HM3118R-6









#### 6. HM2318R







## 7. HM1816R









### Hand-made stainless-steel sinks (with Apron): SS304, 18 gauge

### AP3521-S (Kitchen single bowl):



## AP3521-D (Kitchen double bowl)





# AP3321-S (Kitchen Single Bowl)





# AP3322-DO (Kitchen 60/40)







# **Under-mount porcelain sinks:**

### 1. US2114: with 1 overflow holes



Overall dimensions: 21" X 14-1/2" X 8-1/2"

## 2. US2015





# UO1815: with 1 overflow hole.







Overall dimensions: 18-1/4" x 15" x 7-3/4"

## 3. UO1916