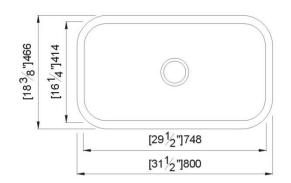

# Under-mount stainless steel sink: SS304 steel, 18 gauge, brush finish

1. Double equal: EG50-50 (rear drain holes)

Overall dimensions: 32-3/8" X 18-1/8" X 9"/9"

2. Kitchen single bowl: EG3118

Overall dimension: 31-1/2" X 18-3/8" X 9"

3. Large utility sink: EG2318

Overall dimensions: 23-1/8" X 17-7/8" X 9"