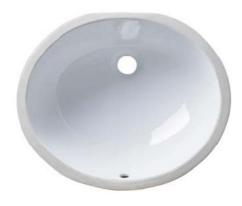

ade stainless-steel sinks: SS304, 18 gauge

1. Double equal: HM3218-DE





Overall dimension: 32" X 18" X10"

2. Double unequal: HM3320-DO





Overall dimension: 33"x 20"x 10"

3. Kitchen single bowl: HM3018-S





Overall dimension: 30"X18"X10"



#### 4. HM3118R







#### 5. HM3118R-6









#### 6. HM2318R







## 7. HM1816R









### Hand-made stainless-steel sinks (with Apron): SS304, 18 gauge

### AP3521-S (Kitchen single bowl):



## AP3521-D (Kitchen double bowl)





# AP3321-S (Kitchen Single Bowl)





# AP3322-DO (Kitchen 60/40)







# **Under-mount porcelain sinks:**

### 1. US2114: with 1 overflow holes



Overall dimensions: 21" X 14-1/2" X 8-1/2"

## 2. US2015





# UO1815: with 1 overflow hole.







Overall dimensions: 18-1/4" x 15" x 7-3/4"

## 3. UO1916