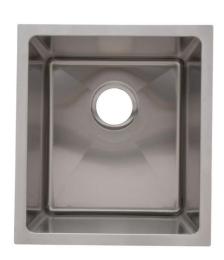

## Hand-made stainless-steel sinks: SS304, 18 gauge

1. Double equal: HM3218-DE

Overall dimension: 32" X 18" X10"

2. Double unequal: HM3320-DO

Overall dimension: 33"x 20"x 10"

3. Kitchen single bowl: HM3018-S