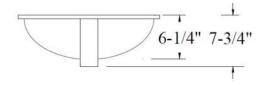

Overall dimensions: 23-1/8" X 17-7/8" X 9"



## Hand-made stainless-steel sinks: SS304, 18 gauge

1. Double equal: HM3218-DE





Overall dimension: 32" X 18" X10"

2. Double unequal: HM3320-DO





Overall dimension: 33"x 20"x 10"

3. Kitchen single bowl: HM3018-S





Overall dimension: 30"X18"X10"



#### 4. HM3118R







#### 5. HM3118R-6









#### 6. HM2318R







## 7. HM1816R









### Hand-made stainless-steel sinks (with Apron): SS304, 18 gauge

### AP3521-S (Kitchen single bowl):



## AP3521-D (Kitchen double bowl)





# AP3321-S (Kitchen Single Bowl)





# AP3322-DO (Kitchen 60/40)







# **Under-mount porcelain sinks:**

### 1. US2114: with 1 overflow holes



Overall dimensions: 21" X 14-1/2" X 8-1/2"

## 2. US2015





# UO1815: with 1 overflow hole.







Overall dimensions: 18-1/4" x 15" x 7-3/4"

## 3. UO1916