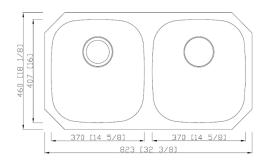

# Under-mount stainless steel sink: SS304 steel, 18 gauge, brush finish

1. Double equal: EG50-50 (rear drain holes)

Overall dimensions: 32-3/8" X 18-1/8" X 9"/9"

2. Kitchen single bowl: EG3118

Overall dimension: 31-1/2" X 18-3/8" X 9"